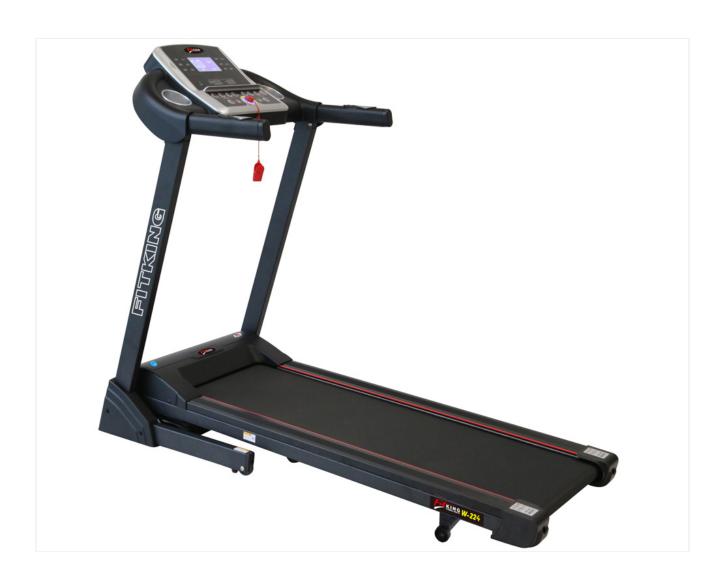

## **FITKING W 224 MOTORISED TREADMILL**

## **SPECIFICATIONS:**

- Powerful 2 HP DC High Insulation Motor
- Speed: 0.8~12 km/h
- 6 speed hot keys
- 3 position manual incline
- Belt area: 430 x 2590 mm
- 12 pre-set program, 3 user, 1 body fat and 1 manual program with lubrication reminder function
- Ergonomically designed handle bar and durable running frame structure with shock absorbers system for ultimate running experience
- Exquisite control panel with 12.7 cm (5") blue LCD displaying speed, distance, time, calorie, and pulse
- Great entertainment with built in mp3 speaker and ipad/smart phone holder
- Foldable treadmill with soft drop lowering system & in built mobile wheels for convenient shifting
- Max user weight 110 Kg