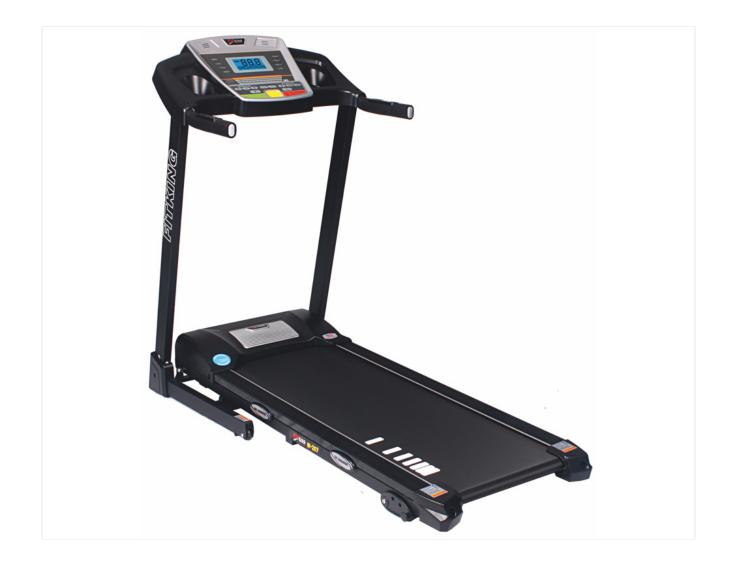

## FITKING W 207 MOTORISED TREADMILL

## **SPECIFICATIONS :**

- 2.5 HP DC High Insulation Motor
- Speed: 1~12 km/h
- 6 speed hot key / 3 speed & 3 incline hot keys
- 3 position manual incline / power incline 0-15%
- Belt area: 425 x 2570 mm
- 8 pre-set programs 8 levels, 1 body fat function & 1 manual programs
- Easy maintenance lubrication remind function
- Ergonomically designed handle bar & durable frame structure with shock absorber system having 4 pc grey cushion for ultimate running experience
- Exquisite control panel with 12.7 cm. (5") large blue LCD console display time, distance, speed, calories, pulse & body fat
- Great entertainment with built in speaker
- Foldable treadmill with soft drop lowering system
- Built-in transport wheels for easy relocation
- Max user weight 110 Kg