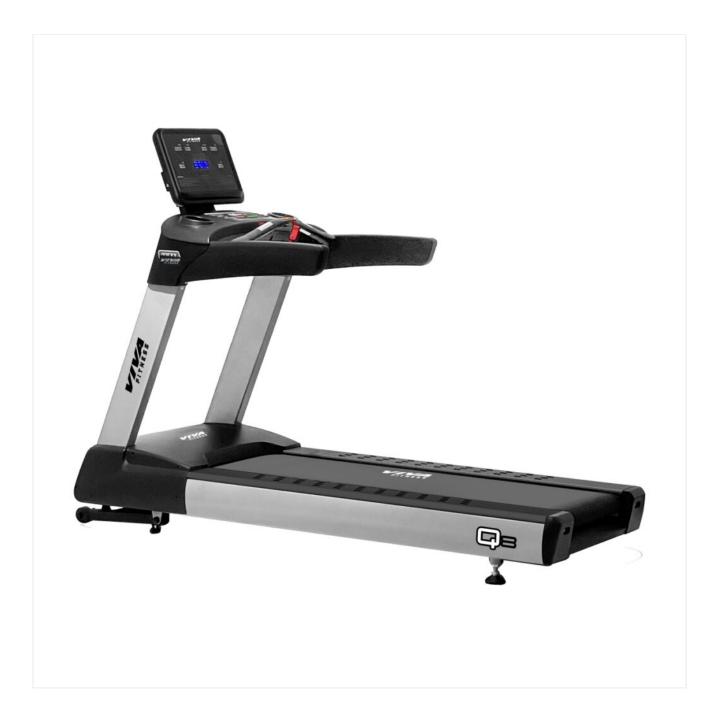

## **VIVA FITNESS Q8 COMMERCIAL AC MOTORISED TREADMILL**

## **SPECIFICATIONS**:

- AC driving system with adjustable variable frequency
- 5 HP AC continuous (10.0 HP Peak) external roto motor, high heat dissipation performance
- Running surface: 24 x 65 inches
- Speed 0.5-25 kmph
- Precise incline control from 0-20%
- 6 LED+dot matrix display showing time, incline, speed, pace, calorie, distance, heart rate, step, METs & temperature
- Medical grade silicon keys with direct speed (3/6/9) & incline (4/8/12) on the console
- Various motivating programs for different workout requirements
- With USB & audio interface, USB can be used for charging
- Maximum user weight: 180 kg
- LXWXH: 226?97?167 cm