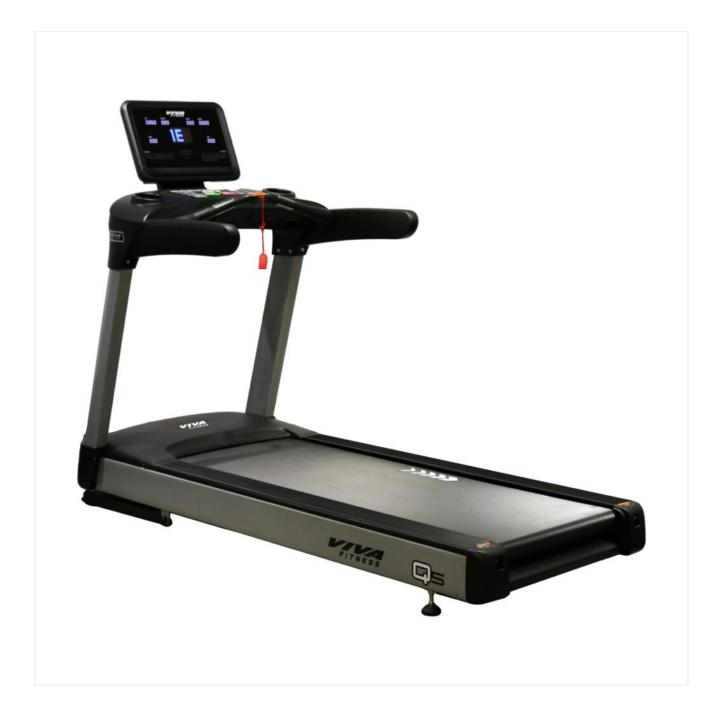

## **VIVA FITNESS Q5 COMMERCIAL AC MOTORISED TREADMILL**

## **SPECIFICATIONS**:

- AC driving system with adjustable variable frequency
- 4.0 HP AC continuous (8.0 HP Peak) external roto motor with high heat performance
- Running surface: 23.6 x 63 inches
- Speed : 1-22 kmph
- Precise incline control from 0-15%
- 6 LED+dot matrix display showing time, incline, calorie, distance and heart rate
- Medical grade silicon keys with direct speed (3/6/9) & incline (4/8/12) on the console
- Various motivating programs for different workout requirements: HRC, custom, manual, hill, fat burn, target, cardio, strength, fit test etc.
- Large sized, twin cup holder with a built-in tray to hold your mobile phone / tablet
- Extra heavy duty running board supporting structure
- Maximum user weight: 180 kg
- LxWxH: 210?93?161 cm