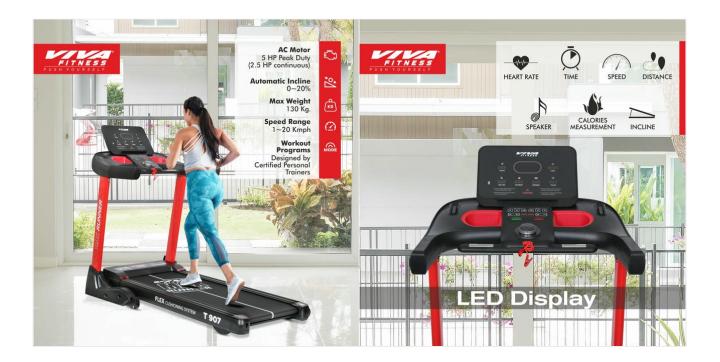

## **VIVA FITNESS T907 MOTORIZED TREADMILL**

## **SPECIFICATIONS:**

• For high end home use

• 5 HP powerful AC grade motor (2.5 HP continuous)

Speed: 1 ~ 20 kmphPower Incline: 0 ~ 20%

• Running Surface: 20 x 56 inches

• 5? LED window that readout : time, speed, distance, incline, calories & pulse

 Various workout programs, each is designed by certified personal trainers to help you run faster, loose weight & keep toned

• Instant speed & incline keys on console

• Advance flex cushioning system

· Heavy duty running belt

• Smart Knob / Blue tooth music

• Wheels for easy transportation

• Cylinder provides hand free deck folding system

· Easily foldable

• Maximum User Weight: 130 Kgs