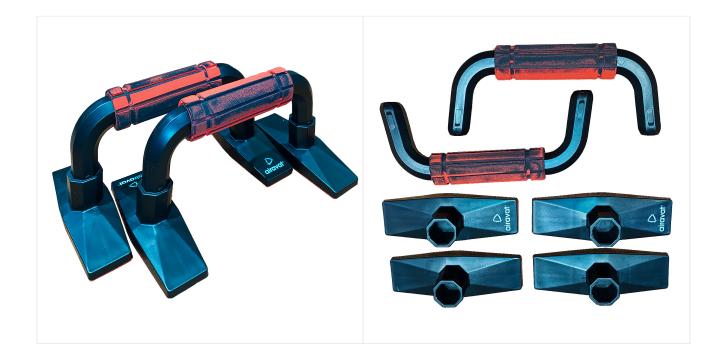

## **SPECIFICATIONS**:

**HIGH ELASTIC EVA FOAM HANDLE:** The handles of the push-up stands are made of high elastic Eva foam, which provides a comfortable grip during exercise and reduces the pressure on the hands.

**ERGONOMIC DESIGN:** The ergonomic design of the push-up stands helps reduce strain on the wrists and joints during push-ups, making it easier and safer to perform the exercise.

**THICK RUBBER BASE:** The push-up stands come with a thick rubber base that provides shock absorption and stability, ensuring that the stands stay in place while you exercise.

**DOTTED GRIP:** The push-up stands also have a dotted grip on the handles, which provides an antislip feature, ensuring a firm grip while performing the exercise.