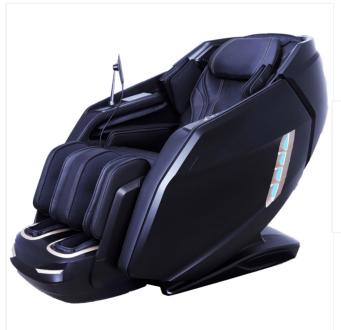

## **IRELAX SL A663 MASSAGE CHAIR**

## **SPECIFICATIONS:**

- 3D+2D Massage Mechanism
- 2 way collaboration for multiple enjoyment
- 3D Massage Mechanism
- 13 Techniques Adjustment
- 2D massage Mechanism:
- 7 Techniques Adjustment
- 3D Full Body Wrap Around Customised Air Bags
- Specialised large buttocks airbags, you can enjoy the sea wave pinching & kneading
- 4 pcs Shoulder Airbags
- 16 pcs Arm Airbags
- 4 pcs Buttocks Airbags
- Back & Leg Heating
- 8 pcs Leg Airbags
- 12 pcs Foot Airbags
- Private Foot Therapy Spa
- Leg Rolling Scraping
- Foot Roller Massage
- Knee Joint Maintenance
- 16 cm Footrest Stretch Range