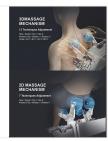

## **SPECIFICATIONS:**

- 3D+2D Massage Mechanism
- 2 way collaboration for multiple enjoyment
- 3D Massage Mechanism
- 13 Techniques Adjustment
- 2D massage Mechanism:
- 7 Techniques Adjustment
- 3D Full Body Wrap Around Customised Air Bags
- Specialised large buttocks airbags, you can enjoy the sea wave pinching & kneading
- 4 pcs Shoulder Airbags
- 16 pcs Arm Airbags
- 4 pcs Buttocks Airbags
- Back & Leg Heating
- 8 pcs Leg Airbags
- 12 pcs Foot Airbags
- Private Foot Therapy Spa
- Leg Rolling Scraping
- Foot Roller Massage
- Knee Joint Maintenance
- 16 cm Footrest Stretch Range