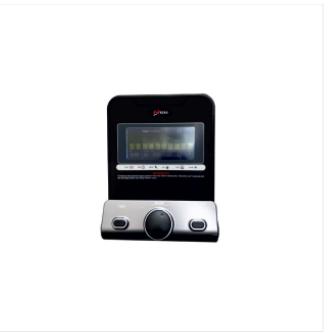

## **SPECIFICATIONS:**

- Club Commercial Upright Bike
- Motorised Magnetic Bike with smooth and quite belt drive system
- Dual color blue backlit LCD console display time, speed, distance, watt, calories, RPM, recovery, pulse, age with iPAD / smart phone holder
- 13 preset programs including HRD, THR, user setting, recovery and body fat
- Shortened pedal distance with 3 pcs crank for bike-like efficient pedalling
- 8 kg of rotating mass ensures smooth and dynamic movement
- Completely adjustable seat, comfortable pedals and console angle for optimum ergonomics