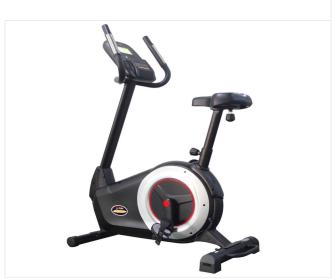

## **FITKING U205 UPRIGHT BIKE**

## **SPECIFICATIONS:**

- Club Commercial Upright Bike
- Motorised Magnetic Bike with smooth and quite belt drive system
- Dual color blue backlit LCD console display time, speed, distance, watt, calories, RPM, recovery, pulse, age with iPAD / smart phone holder
- 13 preset programs including HRD, THR, user setting, recovery and body fat
- Shortened pedal distance with 3 pcs crank for bike-like efficient pedalling
- 8 kg of rotating mass ensures smooth and dynamic movement
- Completely adjustable seat, comfortable pedals and console angle for optimum ergonomics