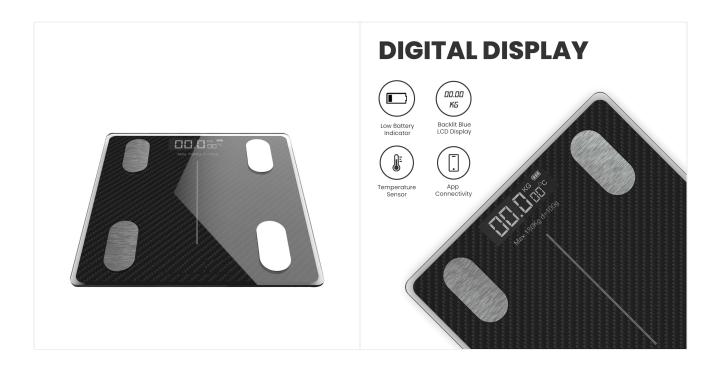

## **HI-TECH DIGITAL WEIGHING MACHINE**

## **SPECIFICATIONS:**

- This smart scale measures 12 vital body composition metrics, including body fat percentage, muscle mass, and BMI, ideal for health enthusiasts and fitness trackers
- Syncs with an intuitive app for real-time health data analysis, a must-have for tech-savvy individuals aiming for a healthier lifestyle
- Best for real-time health data analysis
- Available in trendy Carbon Fibre and Polygonal patterns
- Appealing to customers interested in stylish, modern health gadgets
- Supports up to 180 kg
- Durable glass top for wide range of users
- Large LCD display