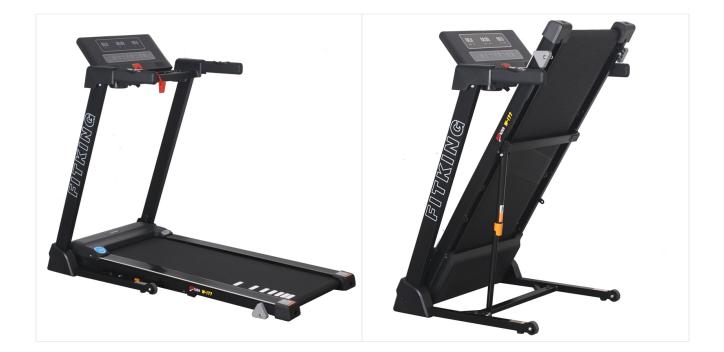

## **MOTORISED TREADMILL FITKING W177**

## **SPECIFICATIONS**:

- Powerful 2.0 HP DC High Insulation Motor
- Speed: 1~12km/h
- 2 speed hot keys
- 3 position manual incline
- Belt area: 400 x 2235 mm
- 8 pre-set programs 8 levels, 1 body fat function & 1 manual program
- Ergonomically designed ergo handle bar & durable frame structure with shock absorber system for ultimate running experience
- Exquisite control panel with 3 window led display time, distance, speed, calories, pulse & body fat
- Foldable treadmill with soft drop lowering system
- Built-in transport wheels for easy relocation
- Max user weight 100 kg