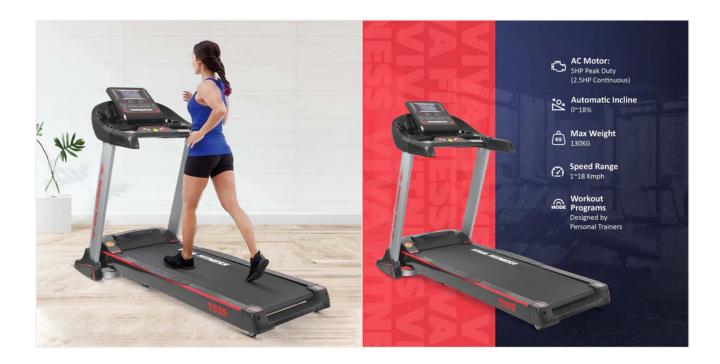

## **VIVA FITNESS T 905 MOTORIZED TREADMILL**

## **SPECIFICATIONS:**

• 5 HP powerful AC motor (2.5 HP continuous)

Speed Range: 1~18 kmphPower Incline: 0~18%

Running surface: 20 x 59 inchesDisplay: Large LCD blue back light

• Readout: time, speed, distance, incline, calories & pulse

 Various workout programs, each is designed by certified personal trainers to help you run faster, loose weight & keep toned

• Instant speed & incline keys on console

· Innovative cushioning system

· Heavy duty running belt

• MP3 & USB function with speaker

• Wheels for easy transportation

• Cylinder provides hand free deck folding system

· Easily foldable

• Maximum User Weight: 130 Kg