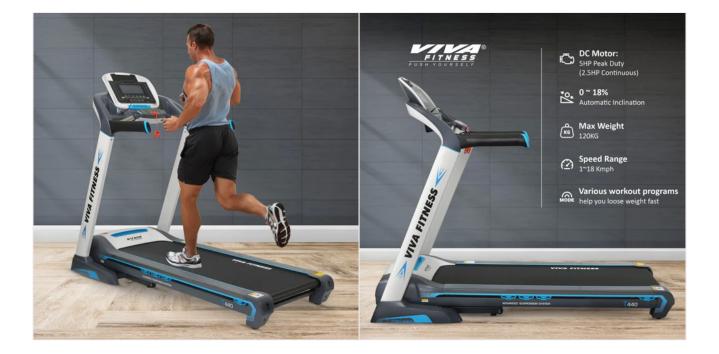

## **VIVA FITNESS T 440 MOTORISED TREADMILL**

## **SPECIFICATIONS**:

- DC Motor: 5 HP peak duty (2.5 HP continuous)
- Speed Range: 1 ~ 18 kmph.
- Incline: 0 ~ 18%
- Running surface: 19 x 54 inches
- Display: Large LCD blue back light
- Readout: time, speed, distance, incline, calories & pulse
- Various workout programs, each is designed by certified personal trainers to help you run faster, loose weight & keep toned
- MP3 & USB function with speaker
- With built-in fan.
- Emergency stop button
- Wheels for transportation.
- Heavy duty running belt
- Cylinder provide hand free deck folding down
- Foldable with locking system
- Easy installation
- Maximum User Weight: 120 Kg