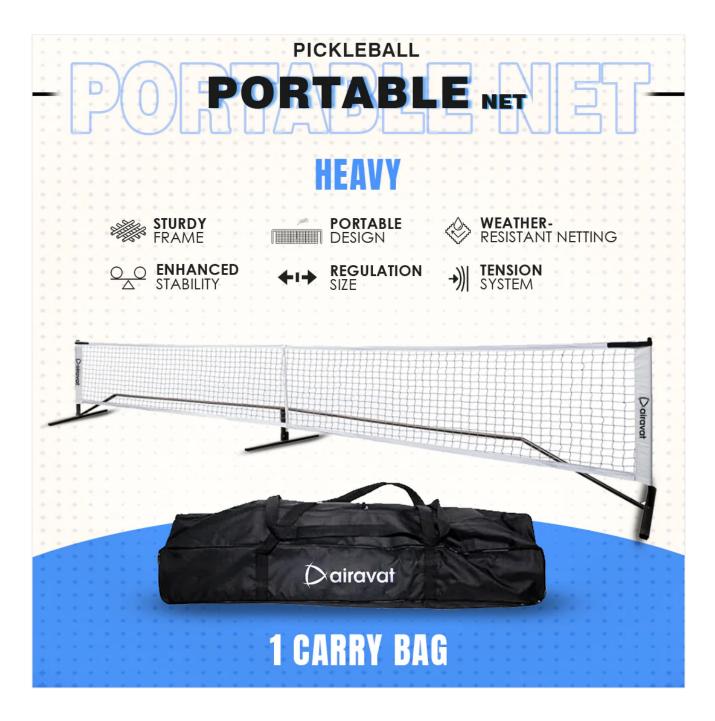

## **PICKLEBALL NET HEAVY**

## **SPECIFICATIONS :**

- 1 Portable Net Equipment, 1 Carry Bag
- Sturdy Frame: Typically made from steel or other heavy-duty materials, providing excellent durability and resistance to weather conditions.
- Enhanced Stability: The heavy design ensures that the net stays firmly in place during intense play, minimizing movement or shifting on the court.
- Weather-Resistant Netting: The net itself is made from high-quality, weatherproof materials like polyethylene, making it suitable for outdoor use without degradation.
- Portable Design: Despite its heavier frame, many heavy pickleball nets are designed for portability, often featuring easy assembly and disassembly.
- Regulation Size: Meets official pickleball net dimensions, with a length of 22 feet and a height of 36 inches at the sidelines and 34 inches at the center.
- Tension System: Comes with an adjustable tension system to keep the net taut during play, ensuring optimal performance.