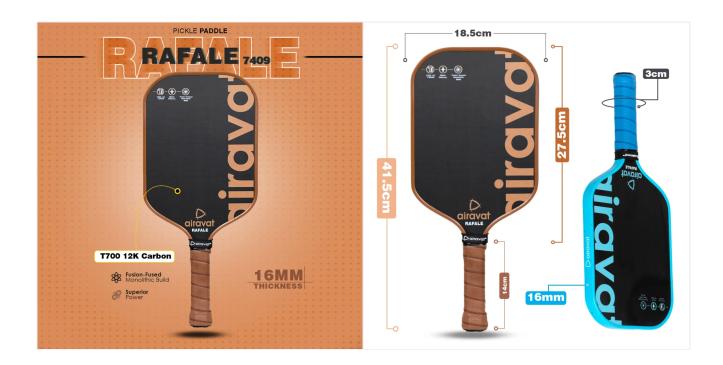

## **RAFALE PICKLEBALL PADDLE 7409**

## **SPECIFICATIONS:**

- Color: Brown / Cyan
- T700 12K Carbon Fiber: The Rafale paddle is constructed using premium T700 12K carbon fiber, offering a superior strength-to-weight ratio for increased power and durability on every shot.
- Fusion-Fused Monolithic Build: This cutting-edge monolithic build ensures a seamless construction, providing a unified feel and enhancing the stability of the paddle for more consistent performance.
- 16mm Thickness: The 16mm thickness strikes a perfect balance between control and power, offering a responsive feel that adapts to various playstyles, from defensive to aggressive.
- Enhanced Spin and Precision: The carbon fiber composition allows for a greater ability to impart spin on the ball, making it easier to control placement and achieve precise shots.
- Superior Power: Designed with aggressive players in mind, the Rafale provides explosive power on hard hits, making it ideal for fast-paced, high-energy games.
- Increased Stability: The fusion build minimizes vibrations and maximizes stability on off-center hits, ensuring more consistent shots, especially during intense rallies.
- Perfect for Advanced Players: Tailored for advanced players seeking power and control, the Rafale is engineered to excel in fast-paced, competitive play, offering confidence and comfort in every strike.