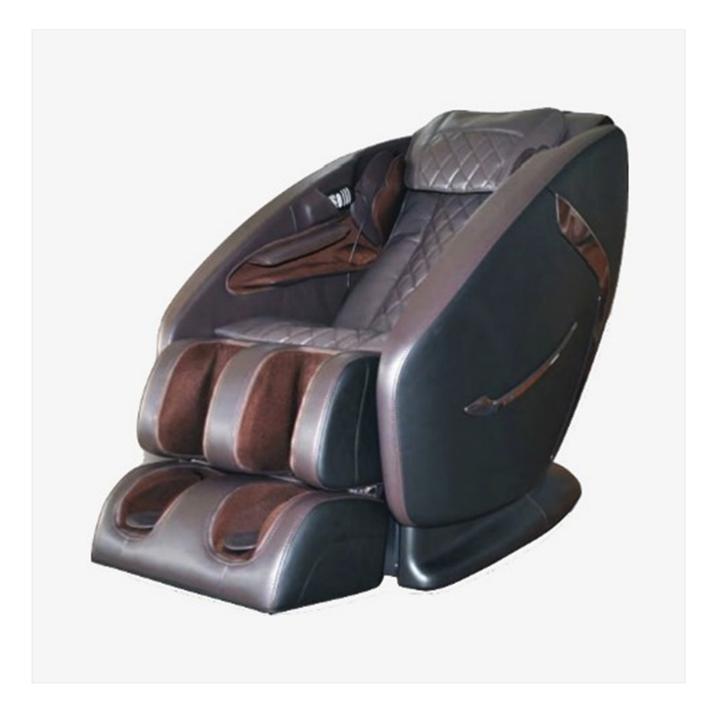

## FITKING MASSAGE CHAIR MC 388

## **SPECIFICATIONS**:

- Zero-gravity adoption of the U.S. NASA theory
- Whole body massage chair especially for upper body stress relief and lower body blood circulation
- 4 different silicon massage roller minic the feeling of a human touch
- Relaxing foot rollers massage along the bottom of the foot and gentle kneading instantly revives sore tired feet
- L-Track technology following the curve of your spine, the 2D quad style roller mechanism glides across each muscle group from the base of your neck, down to your back and wrapping underneath your glutes
- Built in speakers to enjoy your massage