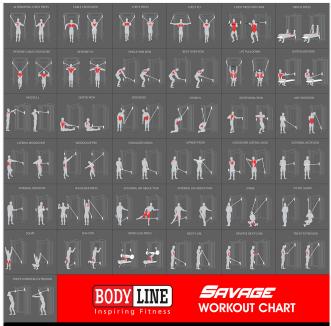

## **SPECIFICATIONS:**

• Dimension: 180 x 219 x 227 cm

Weight stack of 100 Kg x 2

• Maximum Weight Loading Capacity: 200 Kg

• Full Body training exercise

- Attachments With Machine Dips, Safety Panels, Lats Pads, Leg Press, T-Bar, Lats Bar, Bi/Tri Bar, Crossover Handle, Ground Pulley Handle, Double Hook Bar & more
- Exercises that can be done: Crossover, Smith Machine, Pec Fly, Rear Delt, Incline Flat Decline Bench Press, Shoulder Press, T-Bar, Rowing, Squats, Shrugs, Power Rack, Dipping,
  Pull Ups, Lats Pull Down, Leg Press, Bicep, Tricep, Bent Over Row, Dead Lift, Manual
  Squats, Lunges and many more
- Watch Video