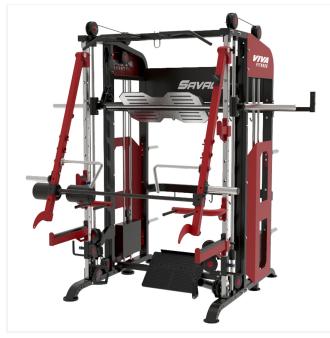

## VIVA FITNESS SAVAGE FUNCTIONAL TRAINER CUM SMITH MACHINE CUM MULTI GYM

## **SPECIFICATIONS:**

• Dimension: 180 x 219 x 227 cm

Weight stack of 100 Kg x 2

• Maximum Weight Loading Capacity: 200 Kg

• Full Body training exercise

- Attachments With Machine Dips, Safety Panels, Lats Pads, Leg Press, T-Bar, Lats Bar, Bi/Tri Bar, Crossover Handle, Ground Pulley Handle, Double Hook Bar & more
- Exercises that can be done: Crossover, Smith Machine, Pec Fly, Rear Delt, Incline Flat Decline Bench Press, Shoulder Press, T-Bar, Rowing, Squats, Shrugs, Power Rack, Dipping,
  Pull Ups, Lats Pull Down, Leg Press, Bicep, Tricep, Bent Over Row, Dead Lift, Manual
  Squats, Lunges and many more
- Watch Video