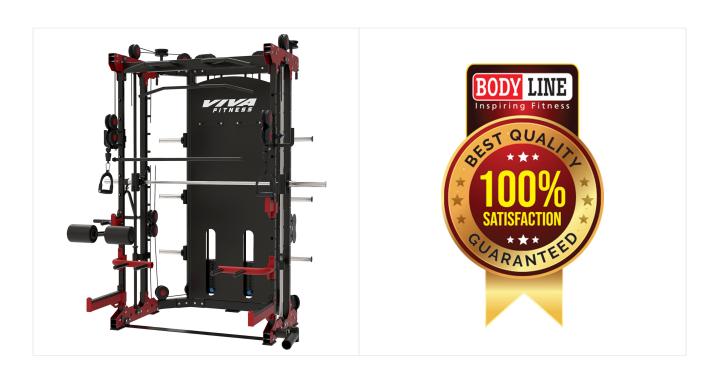

## **VIVA FITNESS X 900 FUNCTIONAL TRAINER CUM SMITH MACHINE**

## **SPECIFICATIONS:**

• Dimension: 205x147x232cm

• Weight stack of 80 Kgx2

• Maximum weight loading capacity: 200 Kg

- Attachments With Machine Dips, Safety Panels, Lats Pads, Lats Bar, Bi/Tri Bar, Crossover Handle, Ground Pulley Handle, & more
- Exercises that can be done: Crossover, Smith Machine, Pec Fly, Rear Delt, Incline Flat Decline Bench Press, Shoulder Press, T-Bar, Rowing, Squats, Shrugs, Power Rack, Dipping,
  Pull Ups, Lats Pull Down, Bicep, Tricep, Bent Over Row, Dead Lift, Manual Squats, Lunges
  and many more
- Watch Video