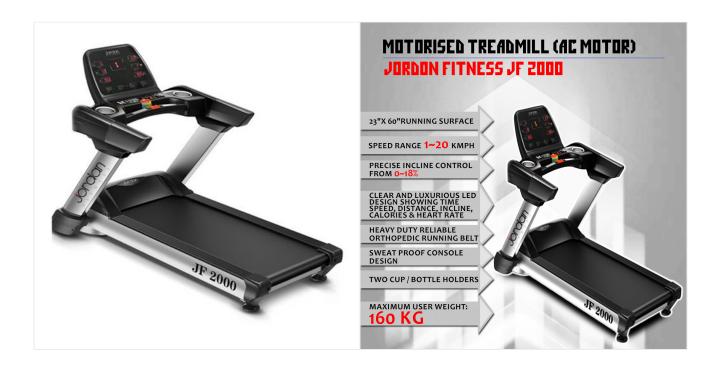

## CALIFORNIA/JORDAN FITNESS JF2000 COMMERCIAL TREADMILL

## **SPECIFICATIONS:**

- High End Home Use Treadmill
- · AC driving system provides higher torque of power for heavy loading
- 6 HP peak AC Motor (3 HP Continuous)
- Running surface: 23 x 60 inches
- Speed Range: 1-20 kmph
- Precise incline control from 0-18%
- Clear and luxurious LED design showing time, speed, distance, incline, calories & heart rate
- · Various motivating programs for different workout requirements
- Double phenolic heavy cushioned 8 elastomeric shock absorbing deck that provides suitable push off to reduce the possibility of any type of injury to knees & joints
- · Heavy duty reliable orthopedic running belt
- Built In speakers with MP3 & USB connector
- Sweat proof console design
- Two cup/bottle holders
- Maximum User Weight 160 kg
- Best In Class Treadmill