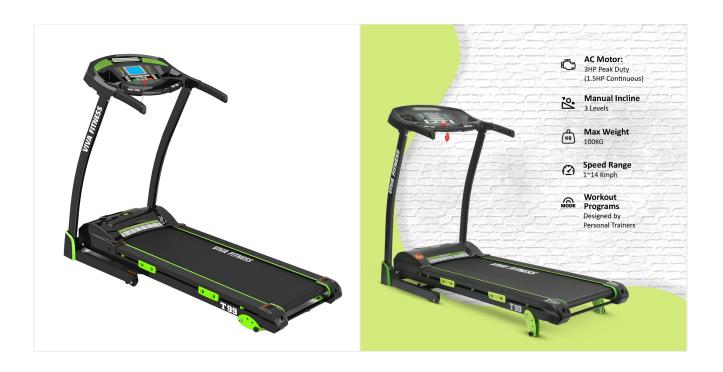

## **SPECIFICATIONS:**

• 3 HP powerful AC motor (1.5 HP continuous)

Speed Range: 1-14 kmph3 level manual incline

Running surface: 17 x 48 inches
Display: LCD blue back light

• Readout: time, speed, distance, incline, calories & pulse

 Various workout programs, each is designed by certified personal trainers to help you run faster, loose weight & keep toned

• Instant speed key on console

• Innovative cushioning system

· Heavy duty running belt

Built In MP3 & USB function with speaker

• Wheels for easy transportation

Cylinder provides hand free deck folding system

· Easily foldable

• Maximum User Weight 100 Kg