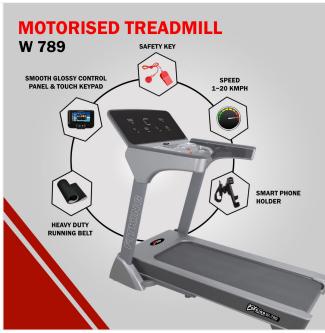

## FITKING W 789 MOTORISED AC TREADMILL

## **SPECIFICATIONS:**

• Powerful 4.0 HP AC high insulation motor

Speed: 1-20 kmphPower incline: 0-15%Belt area: 490 x 2940 mm

- 15 pre-set program, 1 body fat and 1 manual program
- Ergonomically designed ergo handle bar & durable frame stricture with shock absorber system for ultimate running experience
- Exquisite smooth glossy control panel & touch keypad with 6 window led & 1 lap display speed, time, distance, calorie, pulse & incline
- Sleek Ergonomic Design
- Double Cushioned system
- Foldable treadmill with soft drop lowering system
- Great entertainment with built in speakers
- Foldable treadmill with soft drop lowering system
- Maximum User Weight 130 Kg