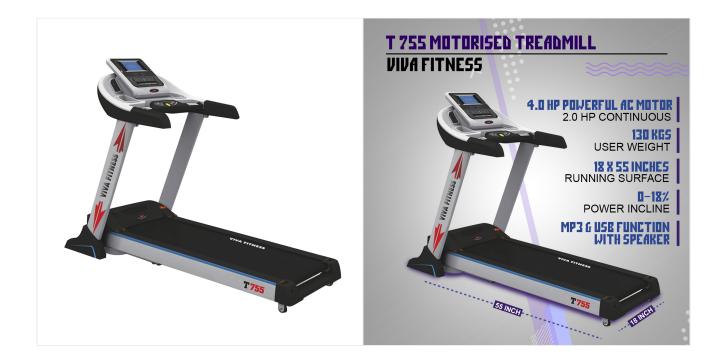

## **VIVA FITNESS T 755 MOTORISED TREADMILL**

## **SPECIFICATIONS :**

- 4.0 HP powerful AC motor (2.0 HP continuous)
- Speed Range: 1~18 kmph
- Power Incline: 0~18%
- Running surface: 18 x 55 inches
- Display : Large LCD blue back light
- Readout : Time, speed, distance, incline, calories & pulse
- Various workout programs, each is designed by certified personal trainers to help you run faster, loose weight & keep toned
- Instant speed & incline keys on console
- Innovative cushioning system
- Heavy duty running belt
- Built In MP3 & USB function with speaker
- Wheels for easy transportation
- Cylinder provides hand free deck folding system
- Easily foldable
- Maximum User Weight: 130 Kg