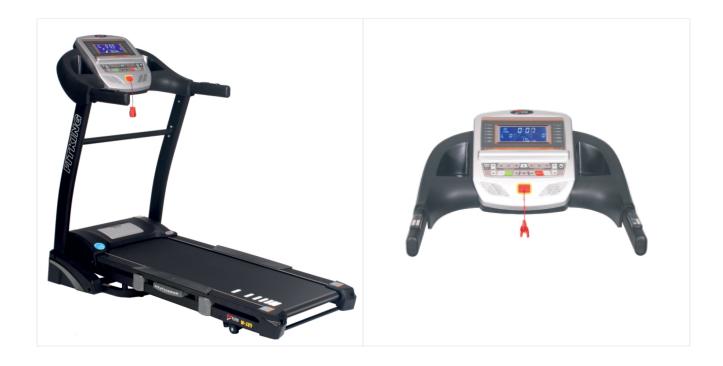

## **MOTORISED AC TREADMILL FITKING W 389**

## **SPECIFICATIONS:**

• 2.5 HP AC high insulation motor

Speed: 1~16 km/h6 speed hot keys

• 3 position manual incline

• Belt area: 450 x 2760 mm

- 12 preset programs, 1 body fat and 1 manual program
- Ergonomically design handle bar and durable frame structure with shock absorber system having 4 pcs grey cushion, 2 pcs air cushion for ultimate running experience
- Exquisite control panel with 17.78 cm. (7 inches) blue display speed, time, distance, calories, pulse and body fat
- Great entertainment with built in USB jack, MP3 speaker and IPAD/smart phone holder
- Foldable treadmill with soft drop lowering system