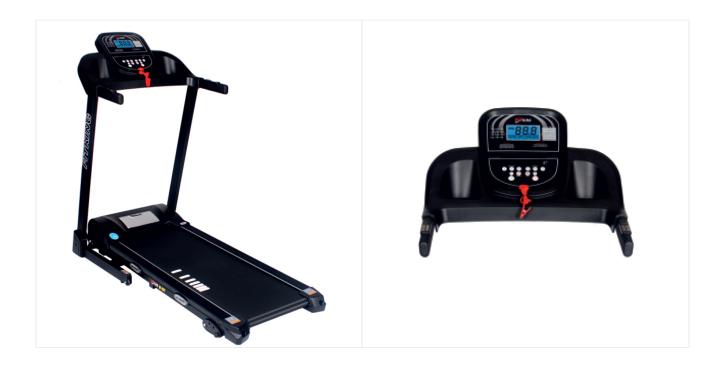

## **SPECIFICATIONS**:

- 2.0 HP AC high insulation motor
- Speed: 1~12 kmph
- 6 speed hot keys
- 3 position manual incline
- Belt area 425 x 2570 mm
- 8 preset programs, 1 body fat and 1 manual program
- Ergonomically design handle bar and durable frame structure with shock absorber system having 4 pcs grey cushion for ultimate running experience
- Exquisite control panel with 12.7 cm (5 inches) blue display speed, time, distance, calories, pulse and body fat
- Great entertainment with built in USB jack, MP3 speaker and IPAD/smart phone holder
- Foldable treadmill with soft drop lowering system
- Max User Weight 120 kg