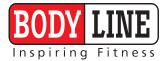

## **MOTORISED AC TREADMILL FITKING W 307**

## **SPECIFICATIONS**:

- 2.0 HP AC high insulation motor
- Speed: 1~12 kmph
- 6 speed hot keys
- 3 position manual incline
- Belt area 425 x 2570 mm
- 8 preset programs, 1 body fat and 1 manual program
- Ergonomically design handle bar and durable frame structure with shock absorber system having 4 pcs grey cushion for ultimate running experience
- Exquisite control panel with 12.7 cm (5 inches) blue display speed, time, distance, calories, pulse and body fat
- Great entertainment with built in USB jack, MP3 speaker and IPAD/smart phone holder
- Foldable treadmill with soft drop lowering system
- Max User Weight 120 kg