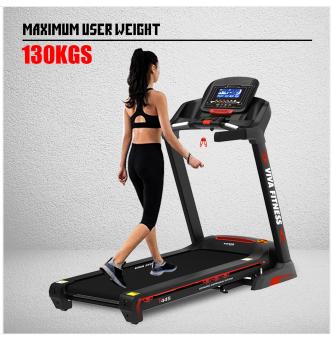

• Heavy duty running belt

• Built in USB jack & MP3 speaker

• With in-built fan

· Wheels for easy transportation

• Cylinder provides hand free deck folding system

• Easily foldable

Maximum User Weight: 130 Kg