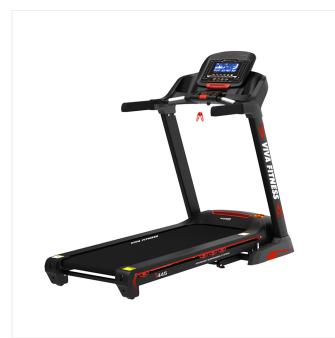

## **VIVA FITNESS T 445 MOTORISED TREADMILL**

## **SPECIFICATIONS:**

• 4.0 HP powerful AC motor (2.0 HP continuous)

Speed Range : 1 - 18 kmphPower Incline : 0 - 18%

Running surface: 19 x 54 inches
Display: Large LCD blue back light

• Readout : time, speed, distance, incline, calories & pulse