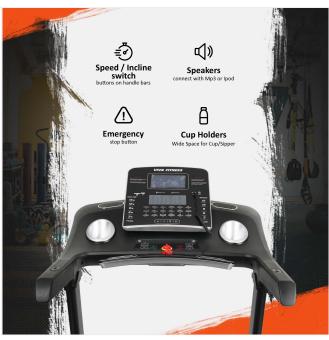

## **SPECIFICATIONS:**

- Heavy Duty Robust AC Treadmill
- For high end home use
- Motor Power: 4 HP powerful High Torque AC motor (2 HP continuous)
- Speed: 1-20 kmphAuto Incline: 0-15%
- Running surface: 20 x 60 inches
- 7 inches large LCD window that readouts: Time, speed, distance, incline, calories and programs
- Various workout programs, to meet different user requirements
- Instant speed and incline keys
- Great entertainment with built in USB jack & MP3 speakers
- Innovative soft cushioning system
- · Heavy duty orthopedic running belt
- Cylinder provide hand free deck folding system
- · Easily foldable
- Maximum User Weight: 140 Kg while walking 130 Kg while running
- · Best In category among other brands