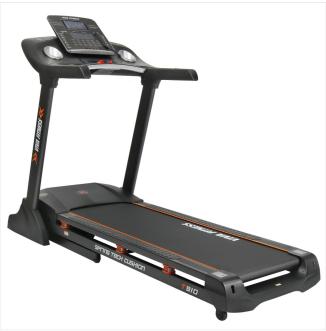

## **VIVA FITNESS T 910 MOTORISED TREADMILL**

## **SPECIFICATIONS:**

- Heavy Duty Robust AC Treadmill
- For high end home use
- Motor Power: 4 HP powerful High Torque AC motor (2 HP continuous)
- Speed: 1-20 kmphAuto Incline: 0-15%
- Running surface: 20 x 60 inches
- 7 inches large LCD window that readouts: Time, speed, distance, incline, calories and programs
- Various workout programs, to meet different user requirements
- Instant speed and incline keys
- Great entertainment with built in USB jack & MP3 speakers
- Innovative soft cushioning system
- · Heavy duty orthopedic running belt
- Cylinder provide hand free deck folding system
- · Easily foldable
- Maximum User Weight: 140 Kg while walking 130 Kg while running
- · Best In category among other brands