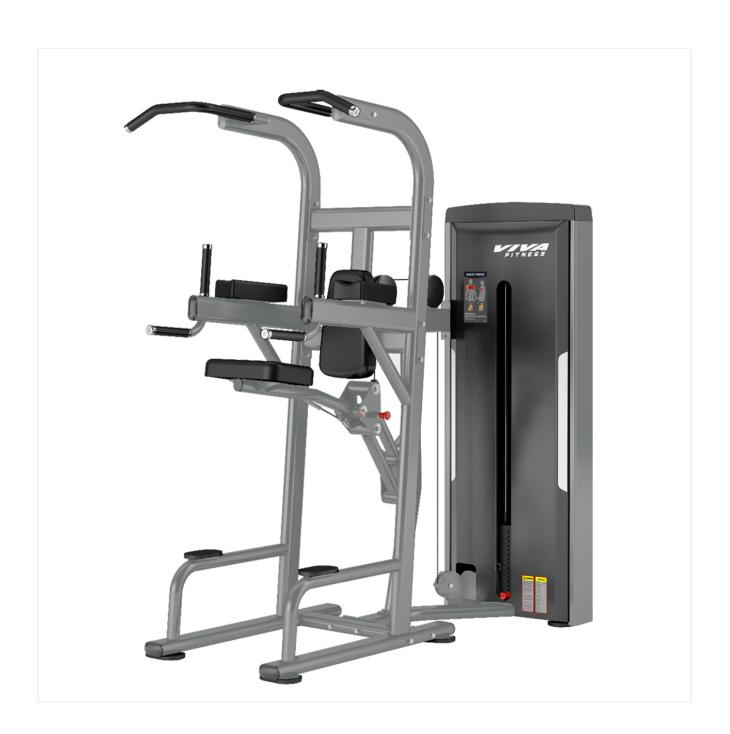

## **BS017 DIP / CHIN ASSIST**

## **SPECIFICATIONS:**

- Long lasting upholstery 20mm thick plywood backing followed by 40mm thick foam core covered by industrial vinyl
- Non absorbing PVC compound retained with aluminum collars
- Black painted steel weight plates with self aligning low friction sleeves
- Magnetic color coded pin with coiled lanyard 5mm coated steel cable for smooth and secure perfomance
- Glass fiber reinforced nylon pulleys with deep V-groove that provides secured cable positioning and fluid bearing rotation
- 60mm x 120mm Heavy guage flat oval steel tubing
- Electrostatic powder coated and heat cured paint finish for maximum durability
- Dimension: 188cm (L) X 123.3cm (W) X 215.3cm (H)
- Weight Stack: 220 lbs