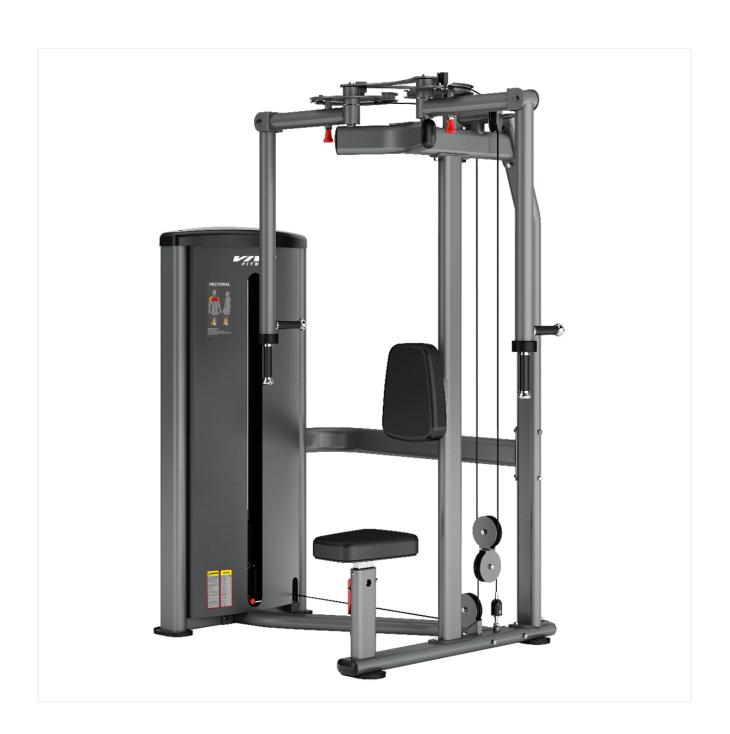

## **BS011 PEC FLY / REAR DELT**

## **SPECIFICATIONS:**

- Long lasting upholstery 20mm thick plywood backing followed by 40mm thick foam core covered by industrial vinyl
- Non absorbing PVC compound retained with aluminum collars
- Black painted steel weight plates with self aligning low friction sleeves
- Magnetic color coded pin with coiled lanyard 5mm coated steel cable for smooth and secure perfomance
- Glass fiber reinforced nylon pulleys with deep V-groove that provides secured cable positioning and fluid bearing rotation
- 60mm x 120mm Heavy guage flat oval steel tubing
- Electrostatic powder coated and heat cured paint finish for maximum durability
- Dimension: 179cm (L) X 114.1cm (W) X 202cm (H)
- Weight Stack: 220 lbs