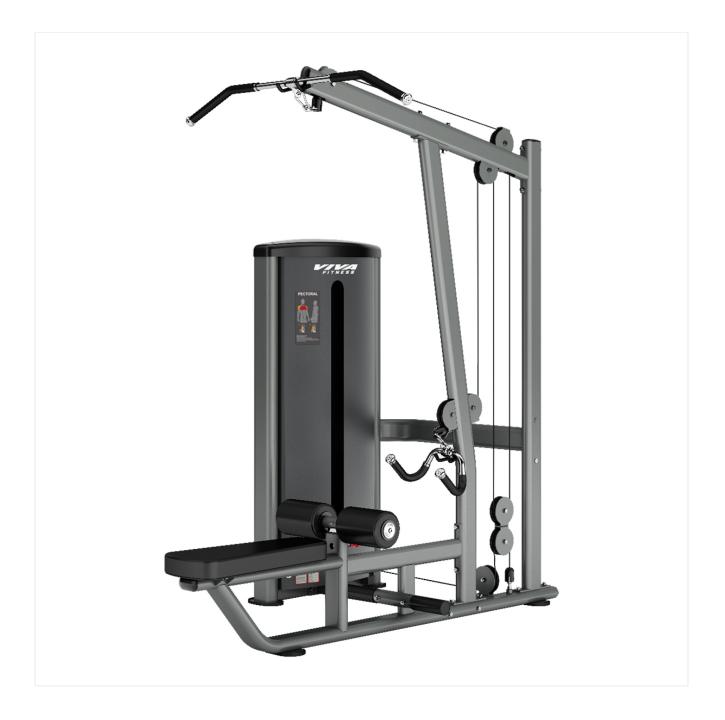

## **BS010 PULL DOWN / MID ROW**

## **SPECIFICATIONS :**

- Long lasting upholstery 20mm thick plywood backing followed by 40mm thick foam core covered by industrial vinyl
- Non absorbing PVC compound retained with aluminum collars
- Black painted steel weight plates with self aligning low friction sleeves
- Magnetic color coded pin with coiled lanyard 5mm coated steel cable for smooth and secure perfomance
- Glass fiber reinforced nylon pulleys with deep V-groove that provides secured cable positioning and fluid bearing rotation
- 60mm x 120mm Heavy guage flat oval steel tubing
- Electrostatic powder coated and heat cured paint finish for maximum durability
- Dimension: 196.8cm (L) X 151.6cm (W) X 211cm (H)
- Weight Stack: 220 lbs