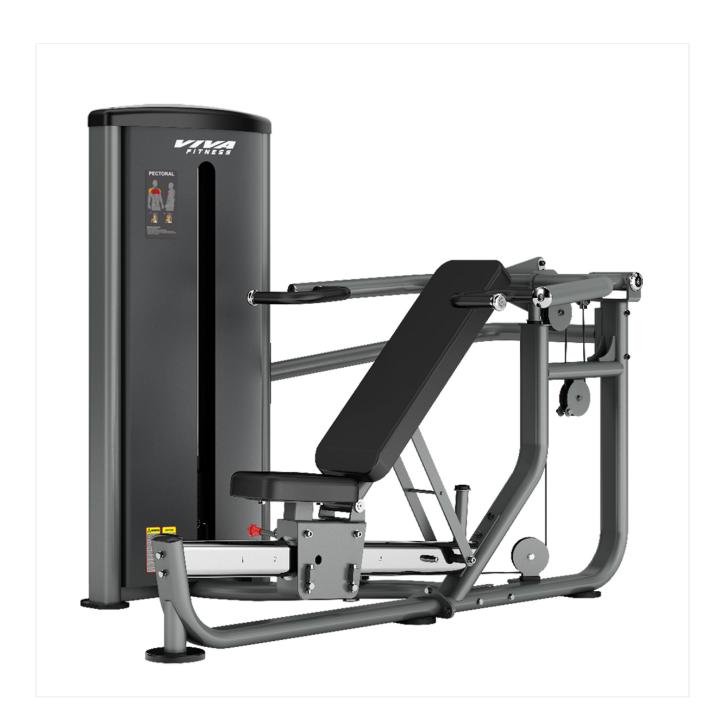

## **BS009 MULTI PRESS**

## **SPECIFICATIONS:**

- Long lasting upholstery 20mm thick plywood backing followed by 40mm thick foam core covered by industrial vinyl
- Non absorbing PVC compound retained with aluminum collars
- Black painted steel weight plates with self aligning low friction sleeves
- Magnetic color coded pin with coiled lanyard 5mm coated steel cable for smooth and secure perfomance
- Glass fiber reinforced nylon pulleys with deep V-groove that provides secured cable positioning and fluid bearing rotation
- 60mm x 120mm Heavy guage flat oval steel tubing
- Electrostatic powder coated and heat cured paint finish for maximum durability
- Dimension: 197.2cm (L) X 152.9cm (W) X 153cm (H)
- Weight Stack: 220 lbs