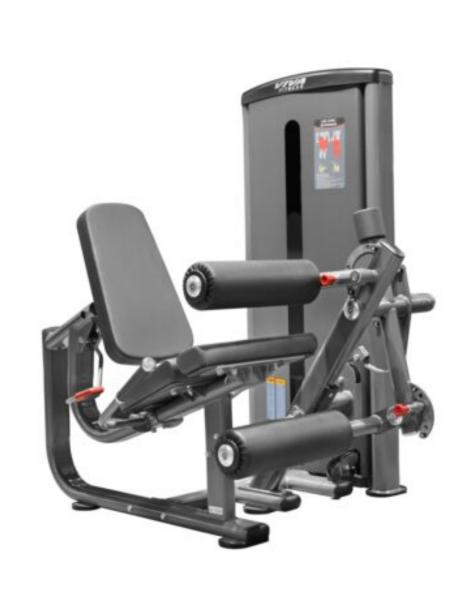

## **BS008 LEG CURL / EXTENSION**

## **SPECIFICATIONS:**

- Long lasting upholstery 20mm thick plywood backing followed by 40mm thick foam core covered by industrial vinyl
- Non absorbing PVC compound retained with aluminum collars
- Black painted steel weight plates with self aligning low friction sleeves
- Magnetic color coded pin with coiled lanyard 5mm coated steel cable for smooth and secure perfomance
- Glass fiber reinforced nylon pulleys with deep V-groove that provides secured cable positioning and fluid bearing rotation
- 60mm x 120mm Heavy guage flat oval steel tubing
- Electrostatic powder coated and heat cured paint finish for maximum durability
- Dimension: 131.7cm (L) X 137.8cm (W) X 153cm (H)
- Weight Stack: 220 lbs