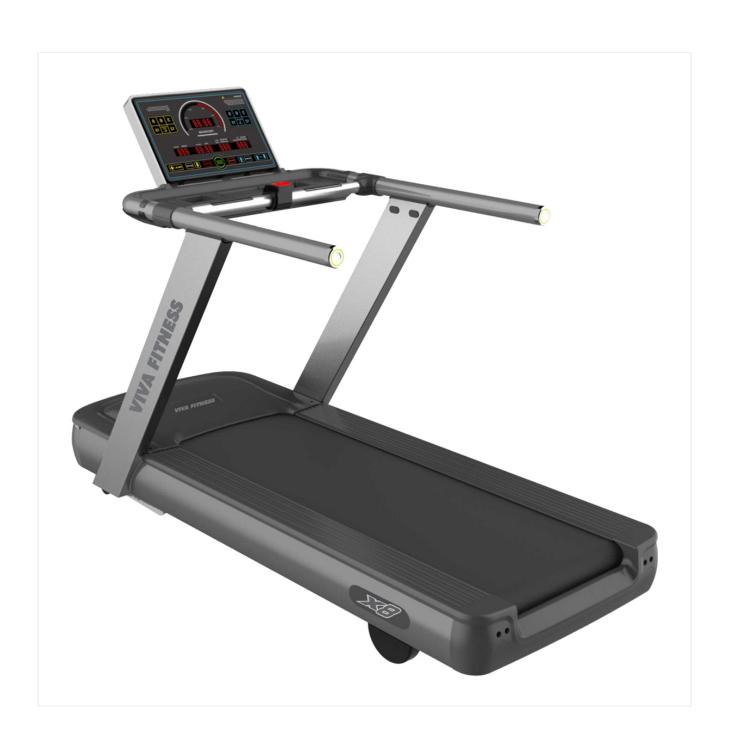

## **X8 COMMERCIAL TREADMILL**

## **SPECIFICATIONS:**

- AC driving system with adjustable variable frequency.
- 4.0 HP AC continuous (8.0 HP Peak) motor.
- Speed: 1~20 kmph.
- Precise incline control from 0 ~15%.
- 21? x 58? running surface.
- Multi window display showing time, speed, distance, incline, calories & heart rate.
- Direct speed & incline keys on the console.
- Various motivating programs for different workout requirements.
- Double phenolic heavy cushioned deck for excellent shock absorption that provides suitable push off to reduce the possibility of any type of injury to knees and joints.
- Heavy duty reliable orthopedic running belt.
- Emergency stop button.
- Sweat proof console design.
- Two Mobile/Bottle Holders.
- Maximum User Weight: 150 Kgs.
- L X W X H: 218 x 91 x 146 CM