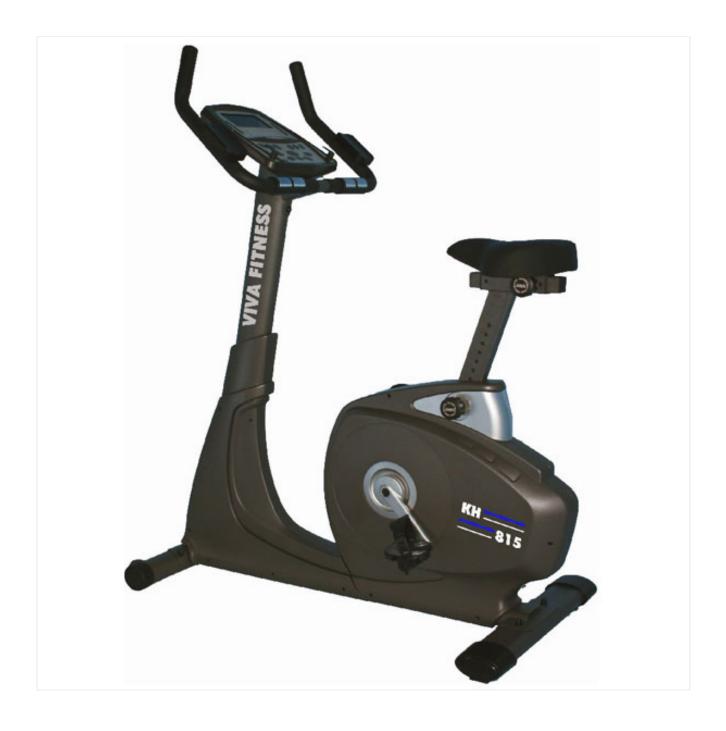

## **KH-815 LIGHT COMMERCIAL UPRIGHT BIKE**

## **SPECIFICATIONS**:

- Auto scan advanced computer with blue back-lit lcd screen
- 12 programs, including 1 manual, 2 hrc, 1 body fat, 2 user set Display pulse, recovery, time, rpm / speed distance, k joule or calories, watt / target heart rate, fat%, bmi, bmr, body type
- Magnetic brake with v-belt drive system
- 16 levels tension control system
- · Innovative adjustment end cap, easy to go with uneven floor
- Aluminium upright beam
- Hand grip pulse sensors
- Counter balance pedals
- Pu seat, seat height is adjustable
- Hidden crank (3pcs.) Safer & neat
- Transport wheels
- Maximum user weight : 130kgs