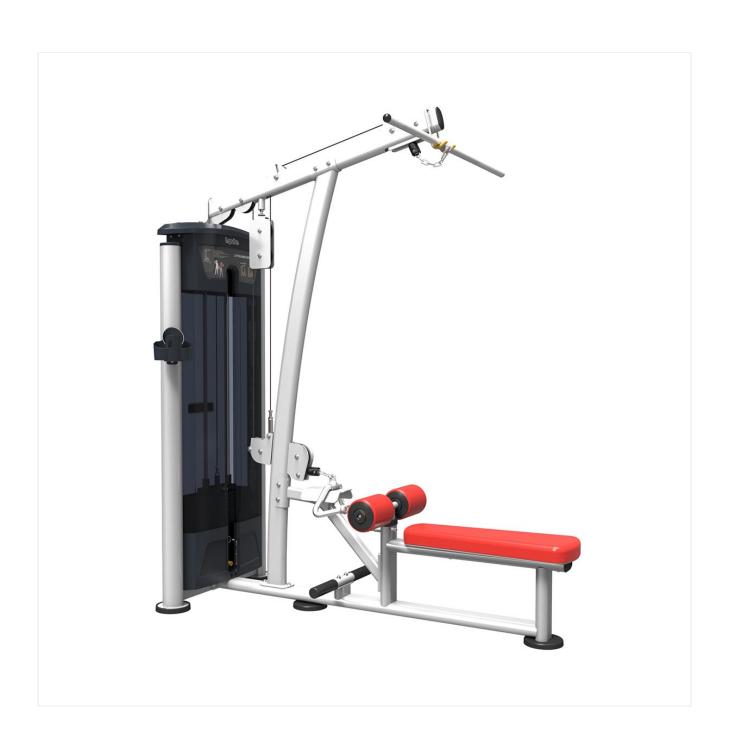

## **IT9522 LAT PULL / SEATED ROW**

## **SPECIFICATIONS:**

- Dual station saves space and money
- For those users who prefer to use traditional strength equipment rather than latest variations, this machine is an ideal solution
- Straight bar with angled ends ensures correct arm and wrist position throughout the entire range of motion
- Longer seat to perform both the exercises with ease
- Thigh pads easily adjust to provide both stability and comfort
- Fitted with abs rubber feet for floor protection
- Steel tube: rectangle tube 50mm x 70mm and oval tube 50mm x 100mm
- Tube thickness: 3 mm
- Long life tear resistant pvc+polyurethane upholstery
- Weight stack cable made in u.s.a. By loos cable co. With breaking strength of 4200 lbs.
- Lxwxh: 135x115x158 cm
- Weight stack: 295 lbs