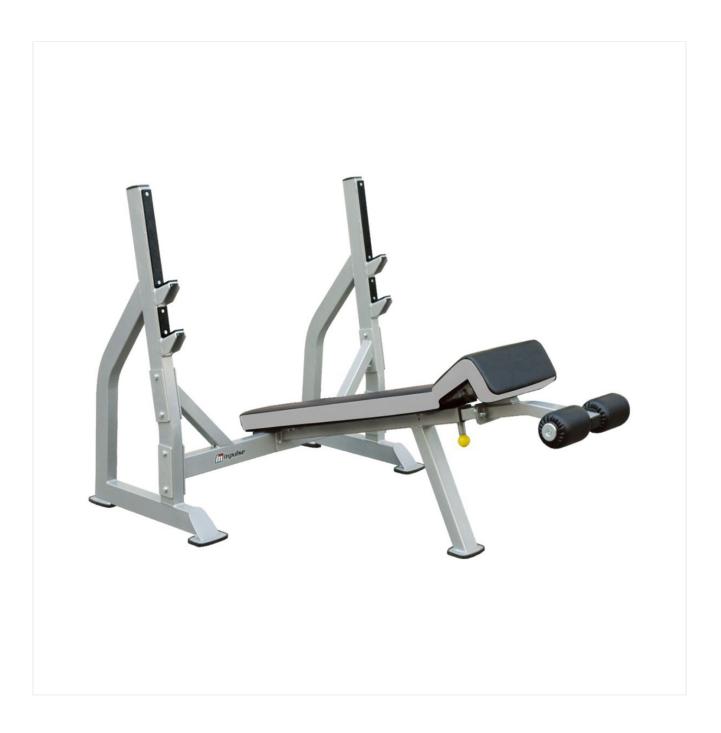

## **IMPORTED IF-ODB OLYMPIC DECLINE BENCH**

## **SPECIFICATIONS**:

- 2 take-off positions are spread 4" apart, provide adaptability for users with varying arm lengths
- Seat: PVC leather with 1.2 mm thickness, 19mm thick plywood backing, followed by 38mm thick foam core,
- Tubing: 2.5mm thickness, size in 38\*38 mm to 50.8\*76.2, electro-welded to maximum integrity
- Paint Finish: Metallic silver grey electrostatic powder-coated and heat cured after adhesiveness enhancement pre-treatment for superior durability
- Compact Space efficient design requires minimal floor space and rubber grip prevent from being slipped
- LXWXH: 1900X1310X119.2 cm
- Product Weight: 70 Kg