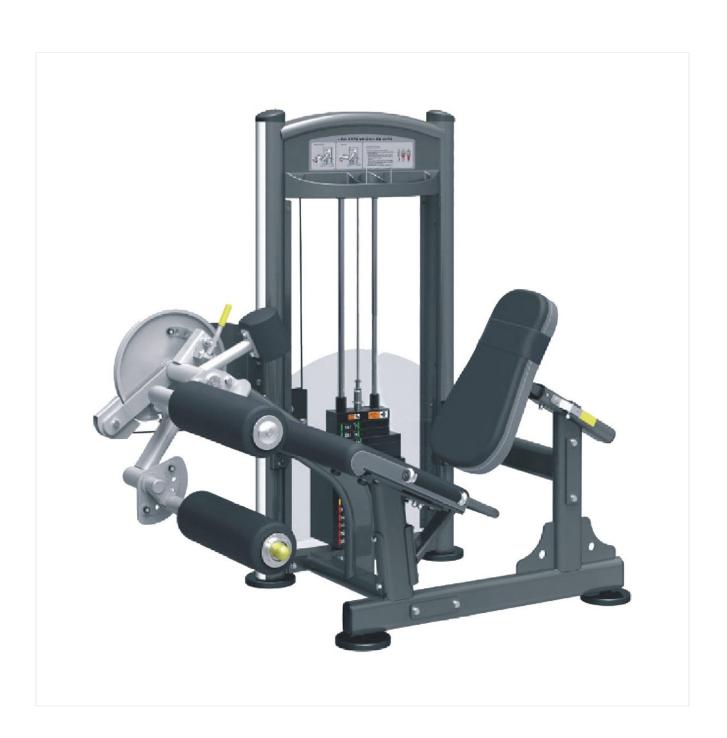

## COMMERCIAL DUAL STATION LEG CURL/ LEG EXTENSION IT 9028 / 9328 VIVA FITNESS USA

## **SPECIFICATIONS:**

- Dual station saves space and money
- While performing leg extension seat and back pad angle increases comfort and encourages full quadriceps
- · contraction without hamstring flexibility limitations
- While performing seated leg curl seat back and tibia pad adjust without affecting knee alignment or start position angle
- Fitted with ABS rubber feet for floor protection
- Steel Tube: Rectangle Tube 50mm x 70mm and Oval Tube 50mm x 100mm
- Tube Thickness: 2.5 mm
- Long life Two tone tear resistant PVC + Polyurethane upholstery
- Weight stack cable made in U.S.A. By LOOS Cable Co. With breaking strength of 4200 Lbs.
- LXWXH: 148X120.5X149 CM.

• Weight Stack: 200 LBS

• Product Weight: 519 LBS