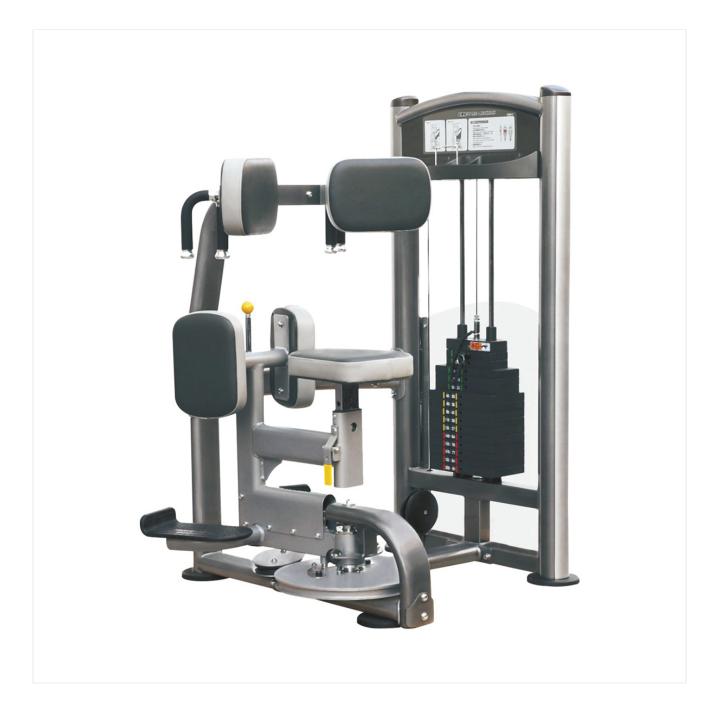

## **COMMERCIAL TORSO ROTATION IT 9318 VIVA FITNESS USA**

## **SPECIFICATIONS**:

- Unique design reinforces proper user positioning
- High quality large size foot platforms help users of all sizes achieve proper stabilization
- Fitted with ABS rubber feet for floor protection
- Steel Tube: Rectangle Tube 50mm x 70mm and Oval Tube 50mm x 100mm
- Tube Thickness: 2.5 mm
- Long life Two tone tear resistant PVC + Polyurethane upholstery
- Weight stack cable made in U.S.A. By LOOS Cable Co. With breaking strength of 4200 Lbs.
- LXWXH: 118X121X148.5 CM.
- Weight Stack: 150 LBS
- Product Weight: 460 LBS