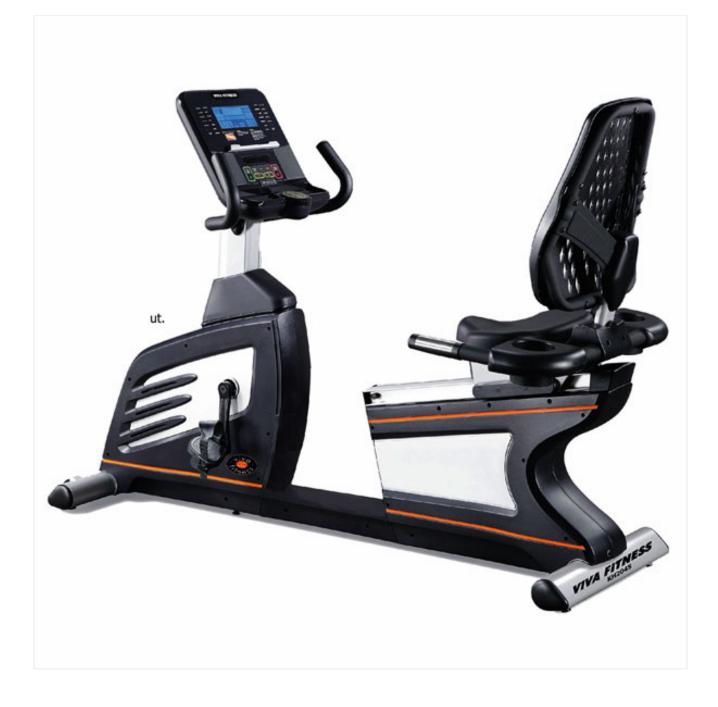

# KH 2045 COMMERCIAL RECUMBENT BIKE

#### DRIVE

- One stage drive with poly v-belt.
- Resistance system : self powered generator brake
- Resistance level : 36 levels

#### MONITOR

- Advanced computer with 7" lcd blue back-lit screen
- Display readouts : time, distance, rpm, speed, level, calories, pulse and watts
- 14 programs, including 10 manual, 2hrc & 2 user set

### SPECIAL FEATURES

- · Innovative back cushion with various adjustable angles
- The easy-to-operate adjustment bar to move the seat forward and backward
- Walk-through design to get on / off easily
- Seat handle bars with handheld pulse sensors.
- Adjustable pedal straps
- 3 piece crank
- Built-in speakers & ipod/mp3 auxiliary jack
- Ipod / ipad charging station
- High speed circulation fan that allows the user to stay cool during workout
- Accessory tray, built-in reading rack, rechargeable batteries.
- Transport wheels
- Adjustable floor levelers
- Built-in receiver
- Maximum user weight: 180 kgs