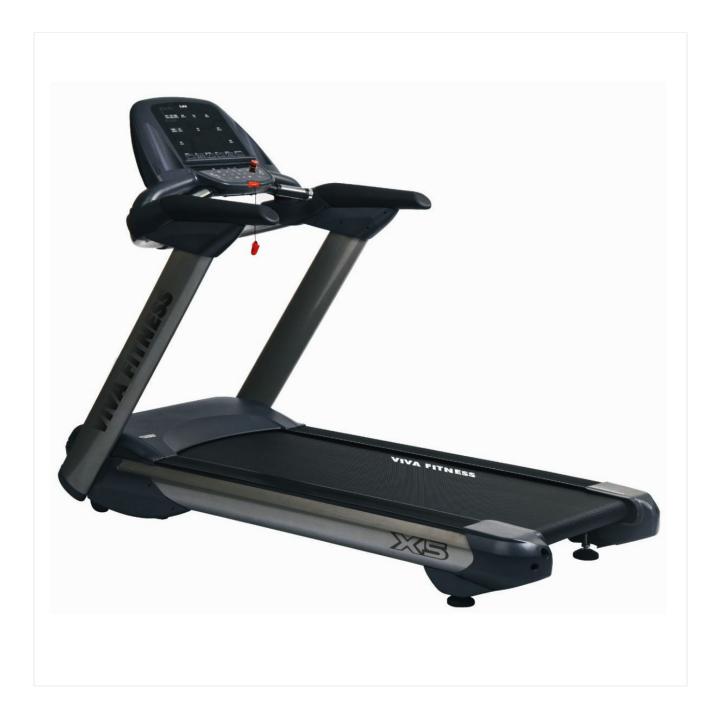

## X-5 TREADMILL MOTORIZED LIGHT COMMERCIAL TREADMILL

## **SPECIFICATIONS**:

- Light commercial motorised treadmill viva fitness u.s.a x5
- For light commercial and high end home use
- 6 hp powerful ac grade motor (3 hp continuous)
- Speed : 1.5 ~ 18 kmph
- Incline : 0~15%
- Running surface : 21 x 59 inches
- Readout : time, speed, distance, incline, calories and program
- Mp3 system
- Built in speakers
- 9 pre set program
- Unique deck system : soft in the front, medium in the center and hard in the end
- It protects the joints from injury and provide a good feeling while running
- Built in speakers
- Heavy duty running belt
- Maximum user weight: 135 kg