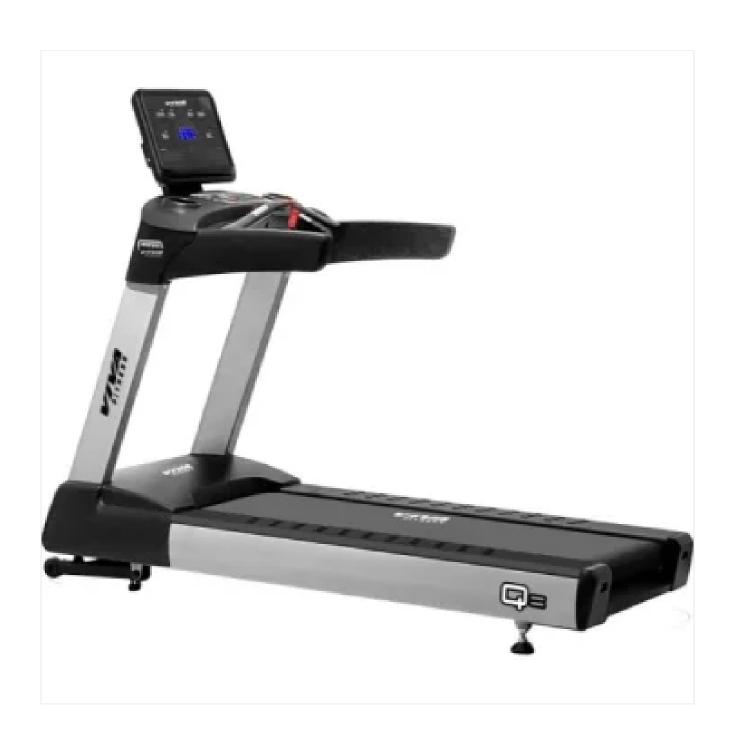

## **Q8 COMMERCIAL AC MOTORISED TREADMILL**

## **SPECIFICATIONS:**

- AC driving system with adjustable variable frequency.
- 5 HP AC continuous (10.0 HP Peak) external roto motor, high heat dissipation performance.
- 24? x 65? running surface.
- Speed 0.5-25kmph.
- Precise incline control from 0-20%.
- 6 LED+dot matrix display showing time, incline, speed, pace, calorie, distance, heart rate, step, METs & temperature.
- Medical grade silicon keys with direct speed (3/6/9) & incline (4/8/12) on the console.
- Various motivating programs for different workout requirements.
- With USB & audio interface, USB can be used for charging.
- Sweat proof console design.
- Large sized twin cup holder.
- Emergency stop button.
- Extra heavy duty running board supporting structure.
- Heavy duty reliable orthopaedic running belt.
- With durable Japanese bearing in rollers.
- Maximum user weight: 180kg.
- LXWXH?226?97?167 CM.