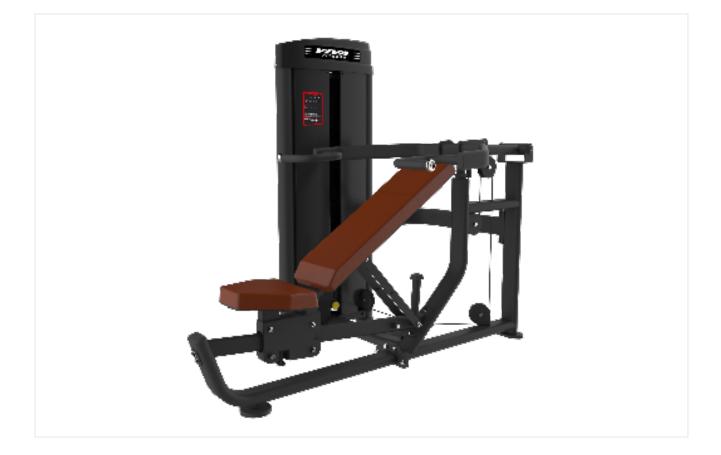

## **SS-05 IMPORTED MULTI PRESS**

## **SPECIFICATIONS**:

- Steel weight stack cover for user safety and machine protection.
- Seats made from integrated foam to give perfect support and avoid de-shaping even after long use.
- Aircraft spec 5.7mm American LOOS cable with 3,500 lbs breaking strength.
- End fittings tested to 200,000 cycles using full weight stack.
- Pure steel weight stacks.
- D: 106.2mm powerful nylon pulley in full alignment with cable for lifetime use.
- Classic frame design for professional training
- Tubing: 3mm, 50mm by 100mm flat oval tubing
- Finish: Powder-coated painting color for premium look and also for protection from rusting
- LXWXH : 189X123X161 CM
- Weight Stack : 220 lbs