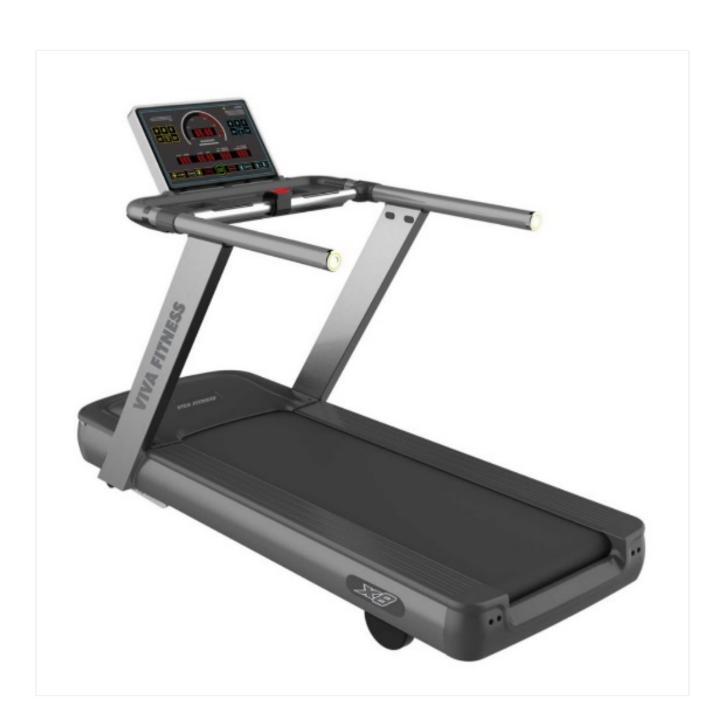

## **VIVA FITNESS - X8 COMMERCIAL AC MOTORISED TREADMILL**

## **SPECIFICATIONS:**

- AC driving system with adjustable variable frequency
- 4.0 HP AC continuous (8.0 HP Peak) motor
- Speed: 1~20 kmph
- Precise incline control from 0 ~15%
- 21" x 58" running surface
- Multi window display showing time, speed, distance, incline, calories & heart rate
- Direct speed & incline keys on the console
- Various motivating programs for different workout requirements
- Heavy duty reliable orthopaedic running belt
- Emergency stop button.
- Sweat proof console design
- Two Mobile/Bottle Holders
- Maximum User Weight: 180 Kg
- LXWXH: 218x91x146 cm