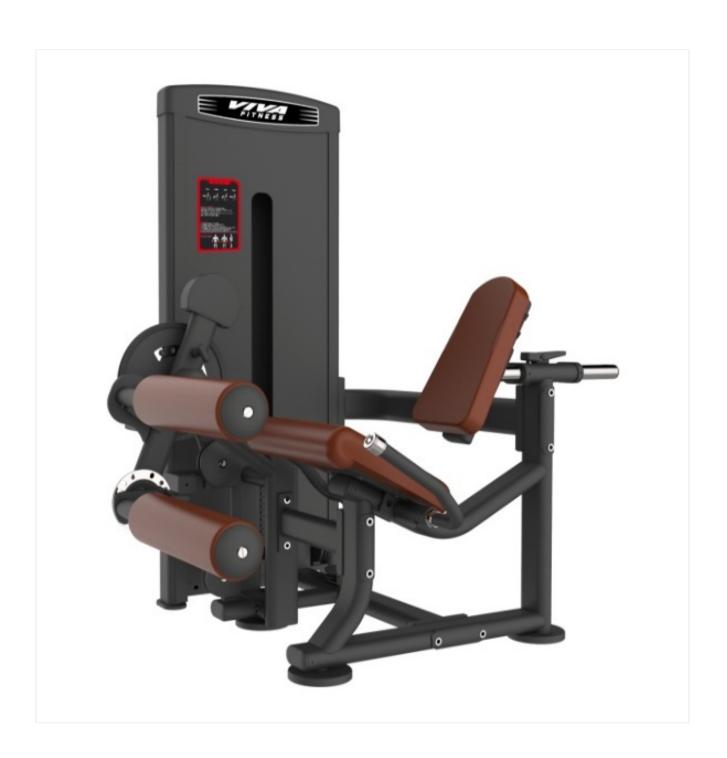

## SS-15 IMPORTED SEATED LEG CURL / LEG EXTENSION VIVA FITNESS U.S.A

## **SPECIFICATIONS:**

- Steel weight stack cover for user safety and machine protection.
- Seats made from integrated foam to give perfect support and avoid de-shaping even after long use.
- Aircraft spec 5.7mm American LOOS cable with 3,500 lbs breaking strength.
- End fittings tested to 200,000 cycles using full weight stack.
- Pure steel weight stacks.
- D: 106.2mm powerful nylon pulley in full alignment with cable for lifetime use.
- Classic frame design for professional training
- Tubing: 3mm, 50mm by 100mm flat oval tubing
- Finish: Powder-coated painting color for premium look and also for protection from rusting
- LXWXH: 139X127X161 CM
- Weight Stack: 220 lbs