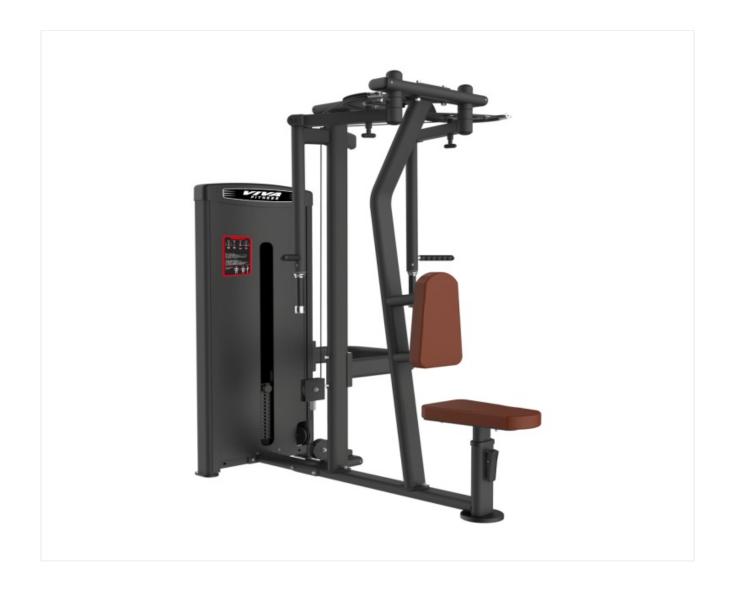

## SS-06 IMPORTED PEC FLY / REAR DELT VIVA FITNESS U.S.A

## **SPECIFICATIONS:**

- Steel weight stack cover for user safety and machine protection.
- Seats made from integrated foam to give perfect support and avoid de-shaping even after long use.
- Aircraft spec 5.7mm American LOOS cable with 3,500 lbs breaking strength.
- End fittings tested to 200,000 cycles using full weight stack.
- Pure steel weight stacks.
- D: 106.2mm powerful nylon pulley in full alignment with cable for lifetime use.
- Classic frame design for professional training
- Tubing: 3mm, 50mm by 100mm flat oval tubing
- Finish: Powder-coated painting color for premium look and also for protection from rusting
- LXWXH: 162X105X200 CM
- Weight Stack: 220 lbs