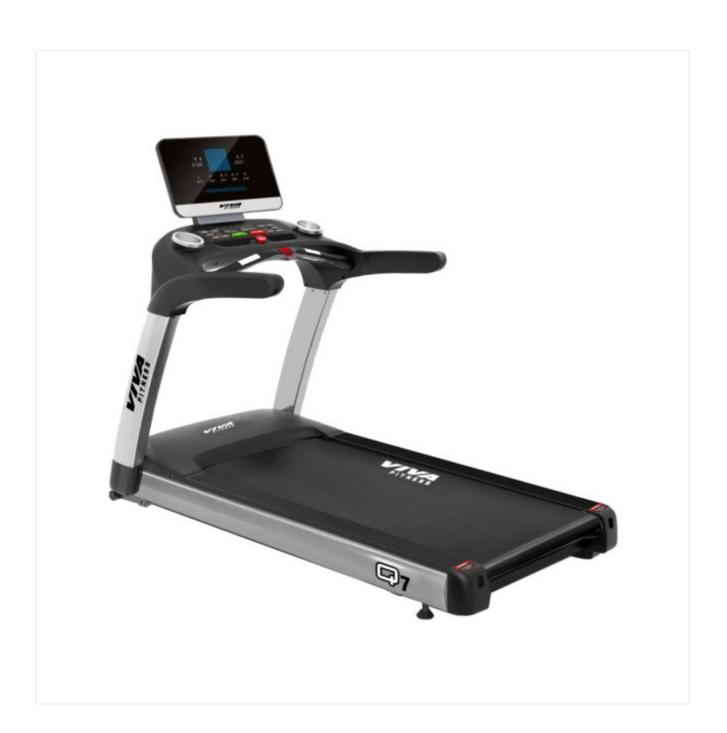

## **Q7 COMMERCIAL TREADMILL**

## **SPECIFICATIONS:**

- AC driving system with adjustable variable frequency.
- 4.5 HP AC continuous (9.0 HP Peak) external roto motor, high heat dissipation performance.
- 24" x 63" running surface.
- Speed 1-22kmph.
- Precise incline control from 0-15%.
- 7 LED+dot matrix display showing time, incline, speed, pace, calorie, distance, heart rate, step, METs & temperature.
- Medical grade silicon keys with direct speed (3/6/9) & incline (4/8/12) on the console.
- Various motivating programs for different workout requirements.
- With USB & audio interface, USB can be used for charging.
- Sweat proof console design.
- Large sized twin cup holder.
- Emergency stop button.
- Extra heavy duty running board supporting structure.
- Heavy duty reliable orthopaedic running belt.
- With durable Japanese bearing in rollers.
- Maximum user weight:180kg.
- LXWXH:210?93?161 CM.