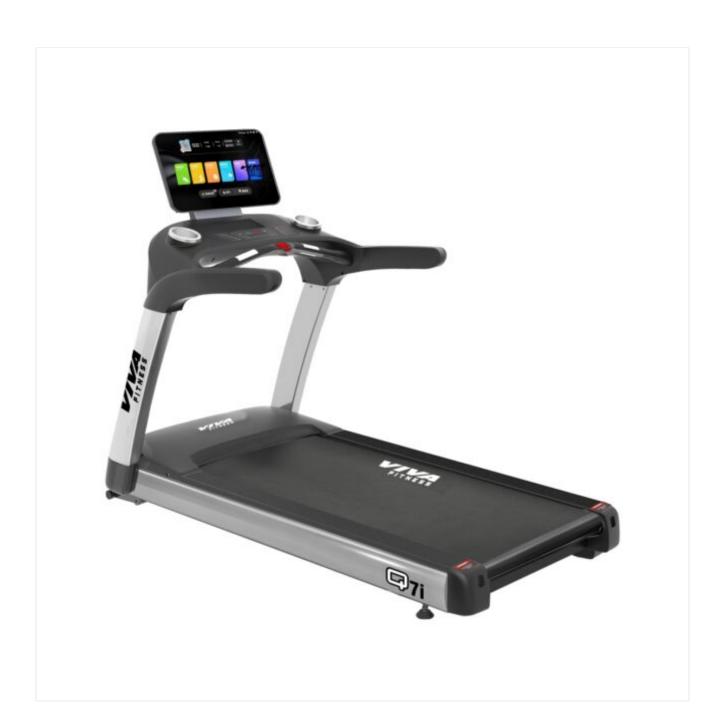

## **Q7I COMMERCIAL TREADMILL**

## **SPECIFICATIONS:**

- 15.6" HD TFT Screen with different landscape programs.
- Supports Wi-Fi connection & web browsing.
- · AC driving system with adjustable variable frequency.
- 4.5 HP AC continuous (9.0 HP Peak) external roto motor, high heat dissipation performance.
- 24"x63" running surface.
- Speed 1-22kmph.
- Precise incline control from 0-15%.
- Inducing key-press, with direct speed (3/6/9) & incline (3/6/9) on the TFT screen.
- Various motivating programs for different workout requirements.
- With USB & audio interface.
- With wireless charger.
- Sweat proof console design.
- Large sized twin cup holder.
- Emergency stop button.
- Extra heavy duty running board supporting structure.
- · Heavy duty reliable orthopaedic running belt.
- With durable Japanese bearing in rollers.
- Maximum user weight:180kg.
- LXWXH: 210?93?161 CM.