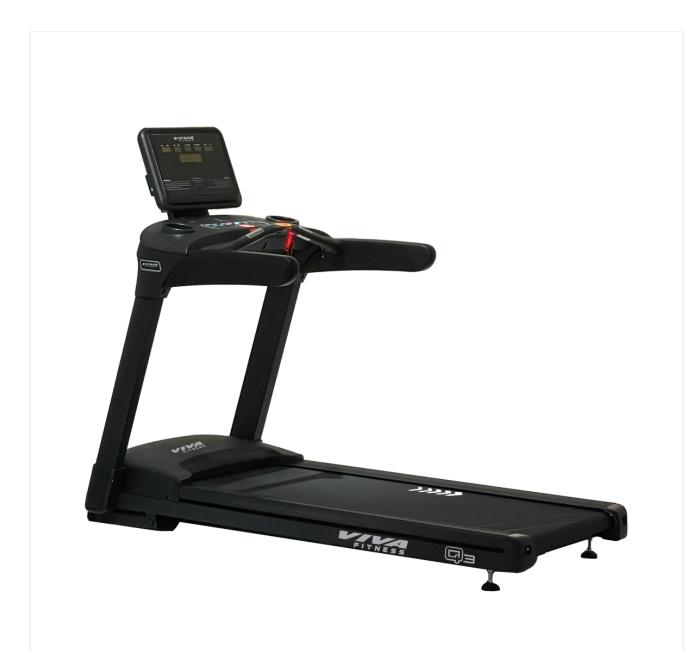

## **Q3 LIGHT COMMERCIAL TREADMILL**

## **SPECIFICATIONS:**

- AC driving system with adjustable variable frenquency.
- 3.0HP AC continuous (6.0HP Peak) external roto motor with high hear performance.
- 22.44" x 59" running surface.
- Speed:1-20km/h.
- Precise incline control from 0-15%.
- 5 LED+dot matrix display showing time, incline, speed, calorie, distance, heart rate and step.
- Medical grade silicon keys with direct speed (3/6/9) & incline(4/8/12) on the console.
- Various motivating programs for different workout requirements: 4HRC, 18 preset, 1 manual, 1 fit test.
- Sweat proof console design.
- Large sized, twin cup holder with a built in tray to hold your mobile phone & tablet PC.
- Emergency stop button.
- Extra heavy duty running board supporting structure.
- Durable Japanese bearing used in roller.
- Max user weight:150 kg.
- L X W X H: 197?93?145cm.