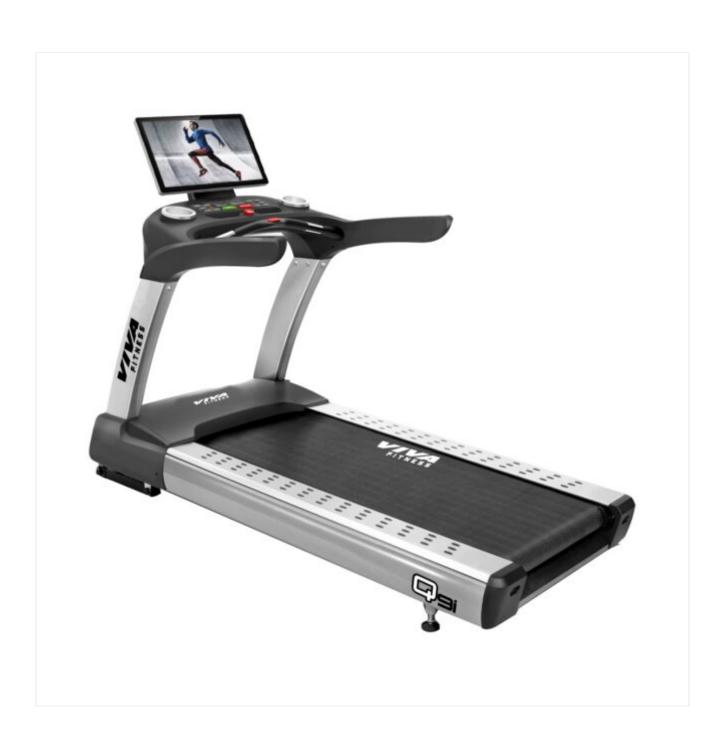

## **Q9I COMMERCIAL TREADMILL**

## **SPECIFICATIONS:**

- 21.5" HD TFT Screen with different landscape programs.
- Supports Wi-Fi connection & web browsing.
- · AC driving system with adjustable variable frequency.
- 5 HP AC continuous (10 HP Peak) external roto motor, high heat dissipation performance.
- 24" x 65" running surface.
- Speed 0.5-25kmph.
- Precise incline control from 0-20%.
- Inducing key-press, with direct speed (3/6/9) & incline(3/6/9) on the TFT screen.
- Various motivating programs for different workout requirements.
- With USB & audio interface.
- With wireless charger.
- Sweat proof console design.
- Large sized twin cup holder.
- Emergency stop button.
- Extra heavy duty running board supporting structure.
- · Heavy duty reliable orthopaedic running belt.
- Durable and reliable aluminum side rails.
- With durable Japanese bearing in rollers.
- Maximum user weight: 200kg.
- LXWXH: 226?97?167 CM.