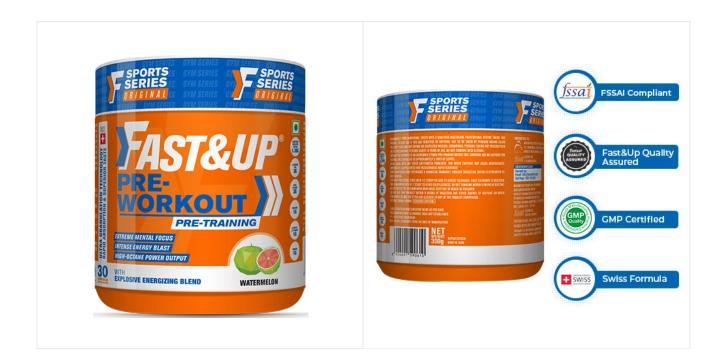

## FAST&UP PRE-WORKOUT - 300MG CAFFEINE + BETA-ALANINE + AAKG

## **SPECIFICATIONS:**

- Pre-training supplement is designed with 3 key blends that help in kick-starting your anabolic drive & boosting performance.
- Engineered with explosive energizing blends, it amplifies alertness and boosts blood flow.
- Contains Beta Alanine, Creatine Monohydrate, Taurine, N-Acetyl-L-Tyrosine, Vitamin C, B6, and B1 that delays fatigue, promote muscle gain & improve mental focus.
- Available in refreshing Watermelon Flavor, made with Ultra Granulation Technology, contains No Added sugar & is Banned Substance free.