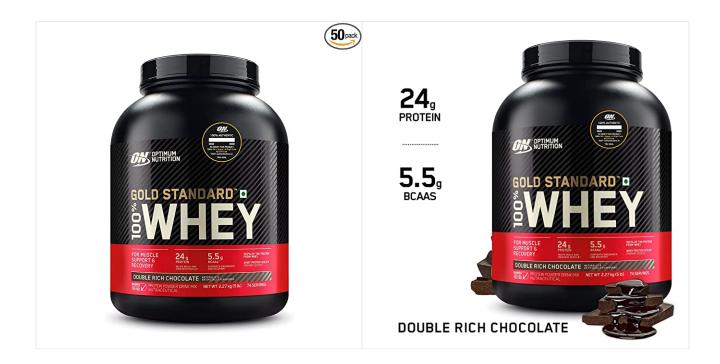

## **SPECIFICATIONS:**

- 24g blended protein consisting of whey protein isolate, whey protein concentrate, and whey peptides to support lean muscle mass.
- It has 5 grams of naturally occurring BCAAs and over 4 grams of glutamine and glutamic acid in each serving, which helps to build lean and strong muscles; Gluten Free.
- To be used before or after exercise, between meals, with a meal, or any time of day where you need extra protein in your nutrition
- Available in 450 g, 907 g, 2 kg and in delicious flavours.
- Direction: Add 1 scoop in 180-200 ml water for best results and have twice a day.
- Product should be tightly sealed after each and every use. To be stored in a cool and dry place and avoid direct sunlight.