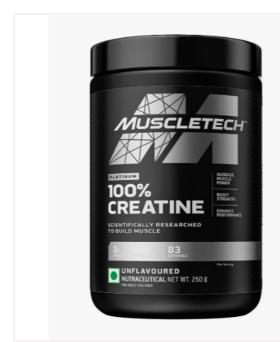

## **MUSCLETECH 100% CREATINE**

## **SPECIFICATIONS:**

- Added Power of Creatine Monohydrate: Platinum 100% contains a 5g dose of creatine to help you increase strength and regenerate ATP stores that are reduced during resistance training.
- Muscle Building And Strength: The formulation is designed to increase the size of the
  muscle and to enhance strength. It helps to rebuild lean muscle and reduce soreness after a
  workout.
- Muscle Repair And Recovery: Platinum 100% creatine supports muscle mass by limiting muscle breakdown and promotes muscle repair and new muscle growth. This gives you a post-workout recovery and better performance results.
- Suitable For: The platinum 100% creatine can be used by everyone, from active men and women to high-performance athletes, powerlifters, crossfitters, bodybuilders, endurance athletes etc.